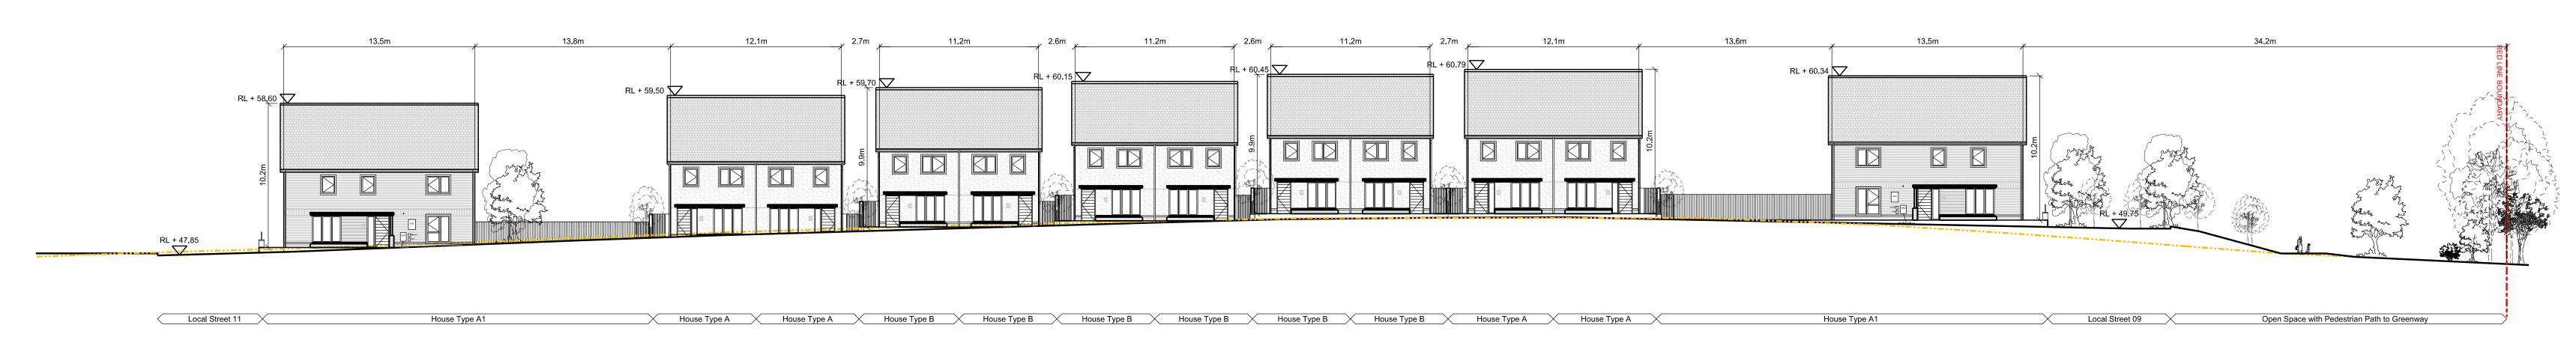

Elevation 08 Scale:1:200

Elevation 09 Scale:1:200

Elevation 10 Scale:1:200

## **Proposed Site Elevations**

Revision Date Description By Check Client logo Farrankelly A 27.08.19 Issued for ABP Pre Application Cairn Homes Properties Ltd Metropolitan Workshop Existing Ground Level Do not scale drawings. All dimensions should be checked on site. Errors to be reported to architect. To be read in conjunction with all relevant architects services and engineers drawings. Farrankelly, Greystones, Delgany, Co. Wicklow Proposed Site Elevations - Sheet 4 Contractors, sub-contractors and suppliers must verify any critical dimensions on site prior to fabrication of any building element. Any discrepancies are to be reported to the architect. 27 August 2019 14-16 Cowcross Steet London, EC1M 6DG 1:200 @ A0 This drawing should be read in conjunction with all relevant specifications, engineers and specialists consultants information. Any discrepancies must be reported prior to installation. +44 (0) 20 7566 0450 www.metwork.co.uk Drawing number: