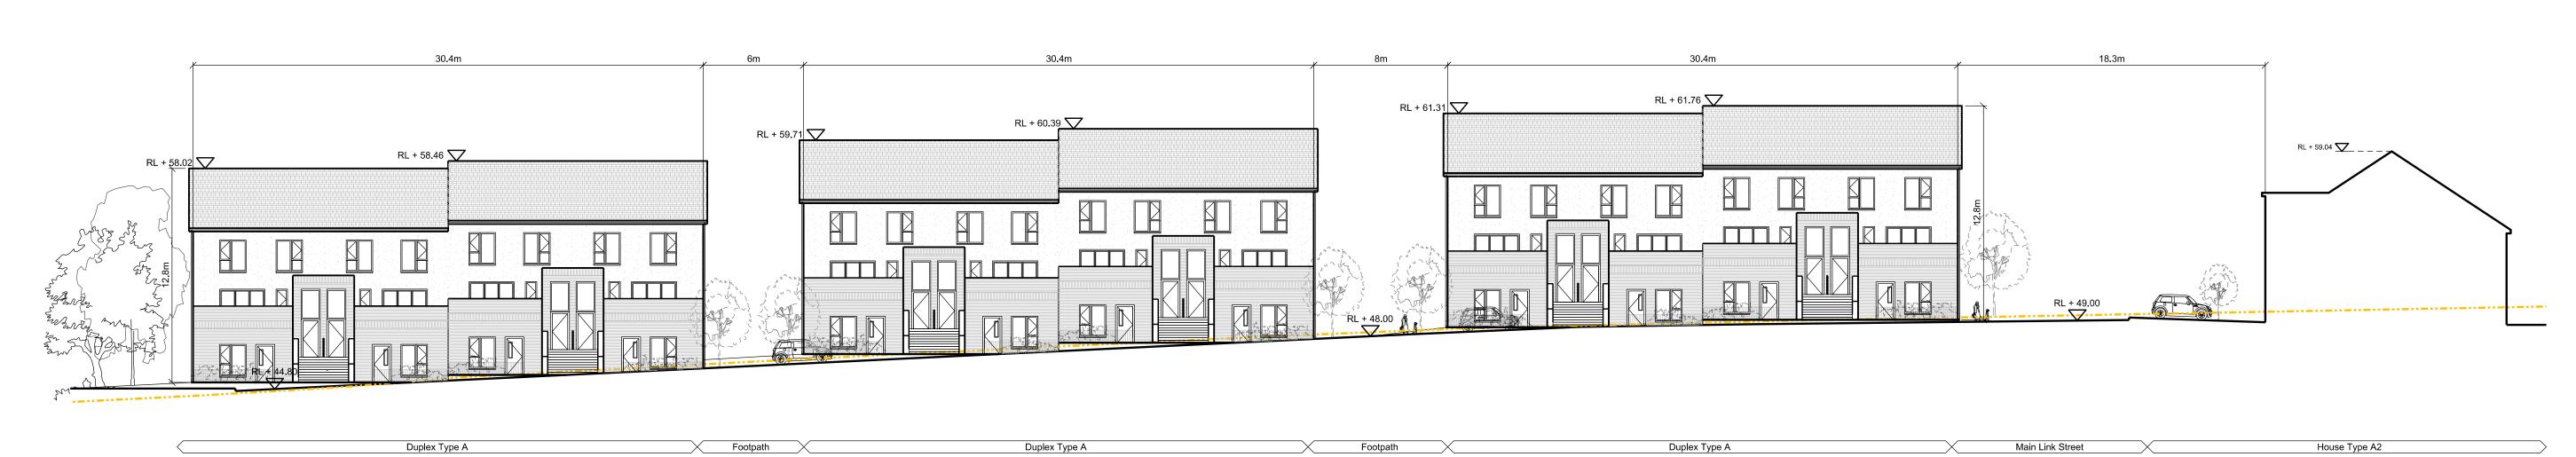

Elevation 08 Scale:1:200

Elevation 09 Scale:1:200

Elevation 10 Scale:1:200

## **Proposed Site Elevations**

Revision Date Description By Check Client logo Farrankelly A 27.08.19 Issued for ABP Pre Application Cairn Homes Properties Ltd Metropolitan Workshop Existing Ground Level Do not scale drawings. All dimensions should be checked on site. Errors to be reported to architect. To be read in conjunction with all relevant architects services and engineers drawings. Farrankelly, Greystones, Delgany, Co. Wicklow Proposed Site Elevations - Sheet 4 Contractors, sub-contractors and suppliers must verify any critical dimensions on site prior to fabrication of any building element. Any discrepancies are to be reported to the architect. 27 August 2019 14-16 Cowcross Steet London, EC1M 6DG 1:200 @ A0 This drawing should be read in conjunction with all relevant specifications, engineers and specialists consultants information. Any discrepancies must be reported prior to installation. +44 (0) 20 7566 0450 www.metwork.co.uk Drawing number: