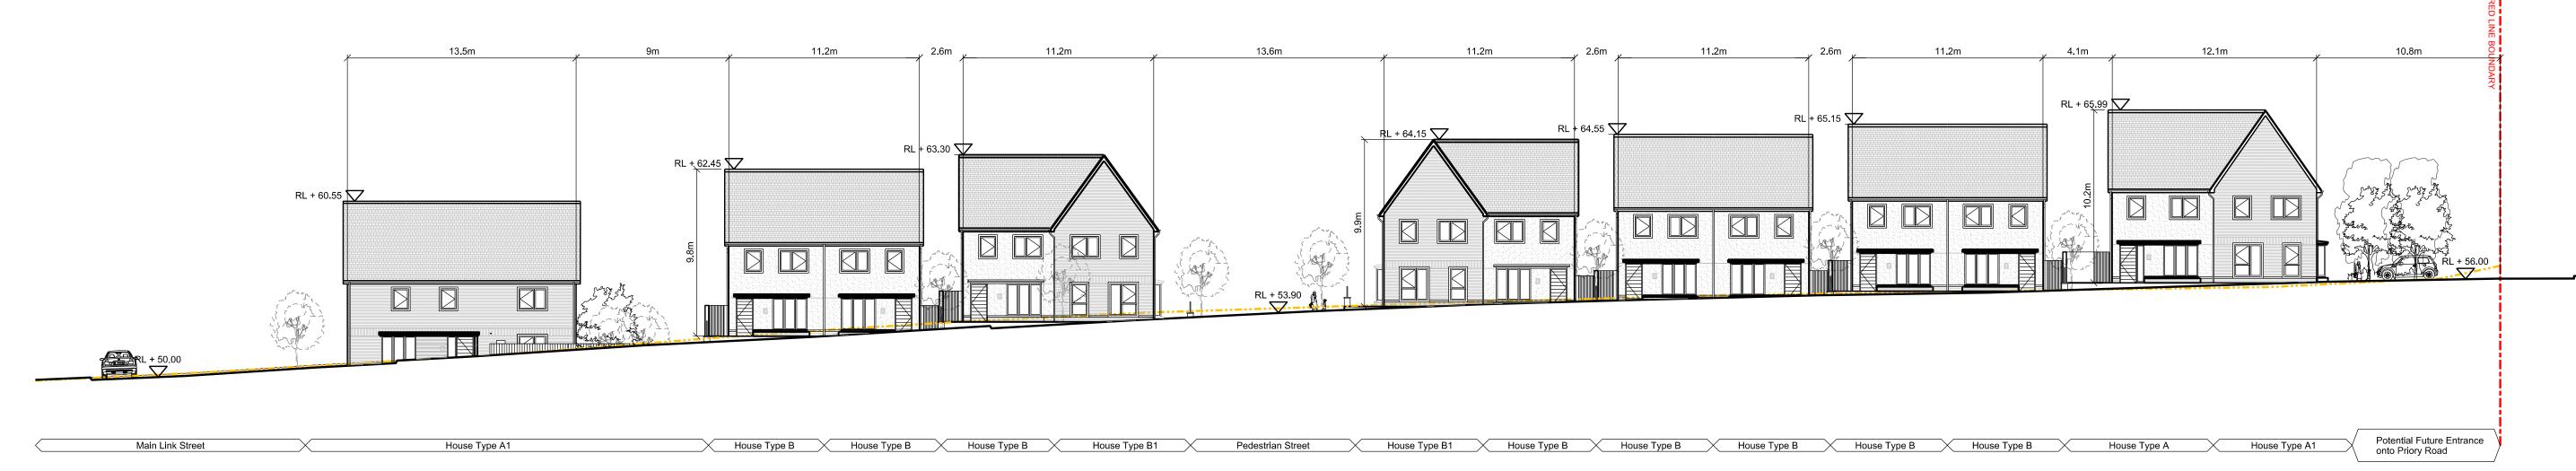

Elevation 08 Scale:1:200

Elevation 09 Scale:1:200

Elevation 10 Scale:1:200

## **Proposed Site Elevations**

Revision Date Description By Check Client logo Farrankelly A 27.08.19 Issued for ABP Pre Application Cairn Homes Properties Ltd Metropolitan Workshop Existing Ground Level Do not scale drawings. All dimensions should be checked on site. Errors to be reported to architect. To be read in conjunction with all relevant architects services and engineers drawings. Farrankelly, Greystones, Delgany, Co. Wicklow Proposed Site Elevations - Sheet 4 Contractors, sub-contractors and suppliers must verify any critical dimensions on site prior to fabrication of any building element. Any discrepancies are to be reported to the architect. 27 August 2019 14-16 Cowcross Steet London, EC1M 6DG 1:200 @ A0 This drawing should be read in conjunction with all relevant specifications, engineers and specialists consultants information. Any discrepancies must be reported prior to installation. +44 (0) 20 7566 0450 www.metwork.co.uk Drawing number: